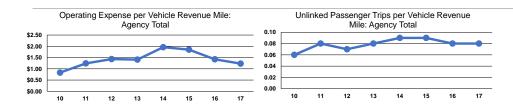

|                 | • •                   | Vehicle Revenue Mile | Vehicle Revenue Hou    |  |
| Demand Response                                                                          | \$1.23                   |                                   | \$31.66                                   |             | D                                       | emand Response  | \$15.68               | 0.1                  | 2.0                    |  |
| Total                                                                                    | \$1.23                   |                                   | \$31.66                                   |             | т.                                      | otal            | \$15.68               | 0.1                  | 2.                     |  |