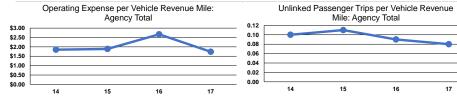

| \$36.77                                        | Demand Response | \$23.69                                              | 0.1                                        | 1.6                                        |
| Total           | \$1.74                                         | \$37.45                                        | Total           | \$20.91                                              | 0.1                                        | 1.8                                        |
|                 |                                                |                                                |                 |                                                      |                                            |                                            |

17