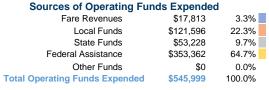

#### **Financial Information**

# **Summary of Operating Expenses (OE)**

\$545,999 Total Operating Expenses