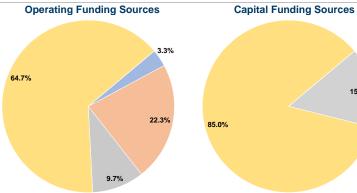

#### **Financial Information**

#### **Sources of Capital Funds Expended**

| Fare Revenues          | \$0      | 0.0%   |
|------------------------|----------|--------|
| Local Funds            | \$0      | 0.0%   |
| State Funds            | \$7,411  | 15.0%  |
| Federal Assistance     | \$41,996 | 85.0%  |
| Other Funds            | \$0      | 0.0%   |
| Capital Funds Expended | \$49.407 | 100.0% |