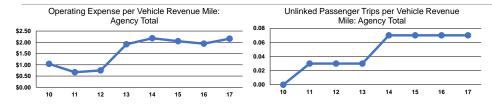

#### **Performance Measures**

# Service Efficiency

| Mode            | Operating Expenses per<br>Vehicle Revenue Mile | Operating Expenses per<br>Vehicle Revenue Hour |  |
|-----------------|------------------------------------------------|------------------------------------------------|--|
| Demand Response | \$2.16                                         | \$51.46                                        |  |
| Total           | \$2.16                                         | \$51.46                                        |  |

|                 | Service Effectiveness                                |                                            |                                            |
|-----------------|------------------------------------------------------|--------------------------------------------|--------------------------------------------|
| Mode            | Operating Expenses<br>per Unlinked<br>Passenger Trip | Unlinked Trips per<br>Vehicle Revenue Mile | Unlinked Trips per<br>Vehicle Revenue Hour |
| Demand Response | \$28.97                                              | 0.1                                        | 1.8                                        |
| Total           | \$28.97                                              | 0.1                                        | 1.8                                        |