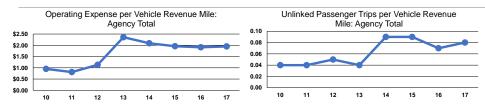

### **Service Efficiency**

|                 | Operating Expenses per | Operating Expenses per |  |
|-----------------|------------------------|------------------------|--|
| Mode            | Vehicle Revenue Mile   | Vehicle Revenue Hour   |  |
| Demand Response | \$1.95                 | \$35.54                |  |
| Total           | \$1.95                 | \$35.54                |  |

### Service Effectiveness

| per Unlinked   | Unlinked Trips per                        | Unlinked Trips per                                 |  |
|----------------|-------------------------------------------|----------------------------------------------------|--|
| Passenger Trip | Vehicle Revenue Mile                      | Vehicle Revenue Hour                               |  |
| \$25.01        | 0.1                                       | 1.4                                                |  |
| \$25.01        | 0.1                                       | 1.4                                                |  |
|                | per Unlinked<br>Passenger Trip<br>\$25.01 | Passenger Trip Vehicle Revenue Mile<br>\$25.01 0.1 |  |