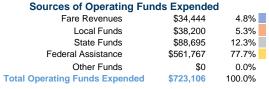

### **Summary of Operating Expenses (OE)**

\$723,106 Total Operating Expenses

## **Financial Information**

| Fare Revenues                | \$0       | 0.0%   |
|------------------------------|-----------|--------|
| Local Funds                  | \$0       | 0.0%   |
| State Funds                  | \$28,454  | 17.1%  |
| Federal Assistance           | \$137,801 | 82.9%  |
| Other Funds                  | \$0       | 0.0%   |
| Total Capital Funds Expended | \$166,255 | 100.0% |