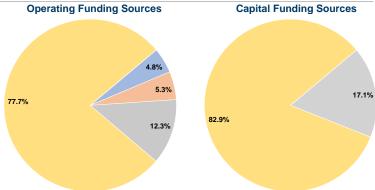

### **Summary of Operating Expenses (OE)**

\$723,106 Total Operating Expenses

## **Financial Information**

| Fare Revenues                | \$0       | 0.0%   |
|------------------------------|-----------|--------|
| Local Funds                  | \$0       | 0.0%   |
| State Funds                  | \$28,454  | 17.1%  |
| Federal Assistance           | \$137,801 | 82.9%  |
| Other Funds                  | \$0       | 0.0%   |
| Total Capital Funds Expended | \$166,255 | 100.0% |