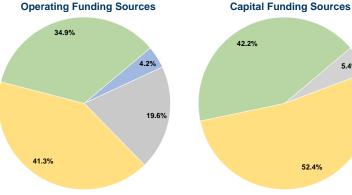

## **Financial Information**

## **Sources of Capital Funds Expended**

| Fare Revenues          | \$0       | 0.0%   |  |
|------------------------|-----------|--------|--|
| Local Funds            | \$0       | 0.0%   |  |
| State Funds            | \$27,833  | 5.4%   |  |
| Federal Assistance     | \$271,786 | 52.4%  |  |
| Other Funds            | \$218,574 | 42.2%  |  |
| Capital Funds Expended | \$518,193 | 100.0% |  |