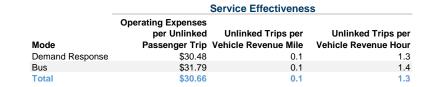

## **Performance Measures**

## Service Efficiency

Total

| Mode            | Operating Expenses per<br>Vehicle Revenue Mile | Operating Expenses per<br>Vehicle Revenue Hour |
|-----------------|------------------------------------------------|------------------------------------------------|
| Demand Response | \$2.43                                         | \$39.03                                        |
| Bus             | \$2.43                                         | \$45.33                                        |
| Total           | \$2.43                                         | \$39.84                                        |