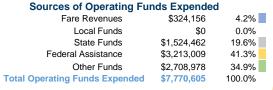

## **South Central Tennessee Development District**

2017 Annual Agency Profile

101 Sam Watkins Blvd Mt. Pleasant, TN 38474



### **Service Consumption**

253,440 Annual Unlinked Trips (UPT)

#### **Service Supplied**

3,195,237 Annual Vehicle Revenue Miles (VRM) 195,063 Annual Vehicle Revenue Hours (VRH)

## **Summary of Operating Expenses (OE)**

\$7,770,605 Total Operating Expenses

#### **Database Information**

NTDID: 4R08-40954

Reporter Type: Rural General Public Transit

## **Financial Information**



## **Sources of Capital Funds Expended**

| Fare Revenues          | \$0       | 0.0%   |  |
|------------------------|-----------|--------|--|
| Local Funds            | \$0       | 0.0%   |  |
| State Funds            | \$27,833  | 5.4%   |  |
| Federal Assistance     | \$271,786 | 52.4%  |  |
| Other Funds            | \$218,574 | 42.2%  |  |
| Capital Funds Expended | \$518,193 | 100.0% |  |



#### **Modal Characteristics**

#### **Operation Characteristics**

# Vehicles Operated at Maximum Service

| Mode            | Directly<br>Operated | Purchased<br>Transportation | Operating<br>Expenses | Fare<br>Revenues | Uses of Capital<br>Funds | Annual Unlinked<br>Trips | Annual Vehicle<br>Revenue Miles | Annual Vehicle<br>Revenue Hours |
|-----------------|----------------------|--------