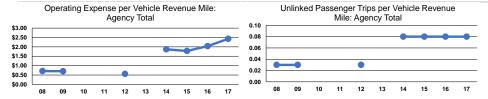

| \$324,156        | \$518,193                | 253,440                  | 3,195,237                       | 195,063                         |

## **Performance Measures**

## Service Efficiency

Total

| Mode            | Operating Expenses per<br>Vehicle Revenue Mile | Operating Expenses per<br>Vehicle Revenue Hour |
|-----------------|------------------------------------------------|------------------------------------------------|
| Demand Response | \$2.43                                         | \$39.03                                        |
| Bus             | \$2.43                                         | \$45.33                                        |
| Total           | \$2.43                                         | \$39.84                                        |