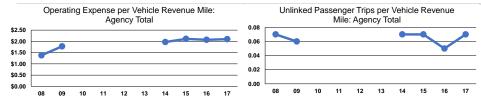

# **Performance Measures**

#### Service Efficiency

| Mode            | Operating Expenses per<br>Vehicle Revenue Mile | Operating Expenses per<br>Vehicle Revenue Hour |
|-----------------|------------------------------------------------|------------------------------------------------|
| Demand Response | \$2.12                                         | \$50.76                                        |
| Bus             | \$1.96                                         | \$26.89                                        |
| Total           | \$2.10                                         | \$44.99                                        |

#### Service Effectiveness

|                 | Service Effectiveness                                |                                            |                                            |  |
|-----------------|------------------------------------------------------|--------------------------------------------|--------------------------------------------|--|
| Mode            | Operating Expenses<br>per Unlinked<br>Passenger Trip | Unlinked Trips per<br>Vehicle Revenue Mile | Unlinked Trips per<br>Vehicle Revenue Hour |  |
| Demand Response | \$42.48                                              | 0.0                                        | 1.2                                        |  |
| Bus             | \$11.90                                              | 0.2                                        | 2.3                                        |  |
| Total           | \$30.98                                              | 0.1                                        | 1.5                                        |  |