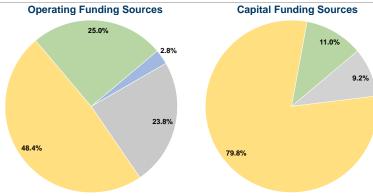

#### **Financial Information**

#### **Sources of Capital Funds Expended**

| Fare Revenues                       | \$0         | 0.0%   |
|-------------------------------------|-------------|--------|
| Local Funds                         | \$0         | 0.0%   |
| State Funds                         | \$142,990   | 9.2%   |
| Federal Assistance                  | \$1,243,617 | 79.8%  |
| Other Funds                         | \$171,223   | 11.0%  |
| <b>Total Capital Funds Expended</b> | \$1,557,830 | 100.0% |
|                                     |             |        |