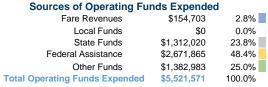

# **Summary of Operating Expenses (OE)**

\$5,521,571 Total Operating Expenses

#### **Financial Information**