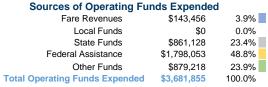

# **Summary of Operating Expenses (OE)**

\$3,681,855 Total Operating Expenses

# **Financial Information**