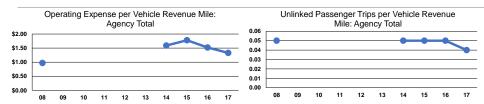

# **Performance Measures**

# Service Efficiency

Total

| Mode            | Operating Expenses per<br>Vehicle Revenue Mile | Operating Expenses per<br>Vehicle Revenue Hour |  |
|-----------------|------------------------------------------------|------------------------------------------------|--|
| Demand Response | \$1.33                                         | \$31.89                                        |  |
| Total           | \$1.33                                         | \$31.89                                        |  |