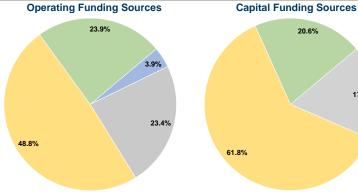

# **Financial Information**

#### **Sources of Capital Funds Expended**

| Fare Revenues                 | \$0         | 0.0%   |
|-------------------------------|-------------|--------|
| Local Funds                   | \$0         | 0.0%   |
| State Funds                   | \$219,870   | 17.6%  |
| Federal Assistance            | \$771,463   | 61.8%  |
| Other Funds                   | \$257,620   | 20.6%  |
| <b>Capital Funds Expended</b> | \$1,248,953 | 100.0% |