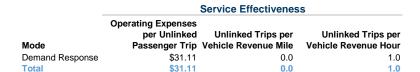

# **Performance Measures**

# Service Efficiency

Total

| Mode            | Operating Expenses per<br>Vehicle Revenue Mile | Operating Expenses per<br>Vehicle Revenue Hour |  |
|-----------------|------------------------------------------------|------------------------------------------------|--|
| Demand Response | \$1.33                                         | \$31.89                                        |  |
| Total           | \$1.33                                         | \$31.89                                        |  |