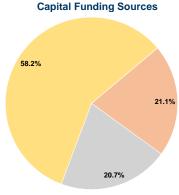

#### Sources of Capital Funds Expended

\$57.66

| Fare Revenues                | \$0       | 0.0%   |
|------------------------------|-----------|--------|
| Local Funds                  | \$101,259 | 21.1%  |
| State Funds                  | \$99,398  | 20.7%  |
| Federal Assistance           | \$279,201 | 58.2%  |
| Other Funds                  | \$0       | 0.0%   |
| Total Capital Funds Expended | \$479,858 | 100.0% |