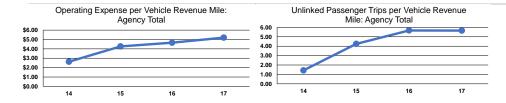

### **Performance Measures**

Mode

Bus

**Total** 

#### Service Efficiency Operating Expenses per Operating Expenses per **Vehicle Revenue Mile** Vehicle Revenue Hour \$3.00 \$41.40 **Demand Response** \$5.20 \$57.66

\$5.20