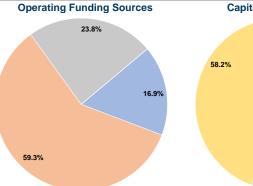

#### **Summary of Operating Expenses (OE)**

\$2,579,480 Total Operating Expenses