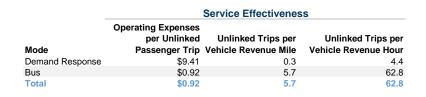

#### Service Efficiency Operating Expenses per Operating Expenses per **Vehicle Revenue Mile** Vehicle Revenue Hour \$3.00 \$41.40 **Demand Response** \$5.20 \$57.66

\$5.20