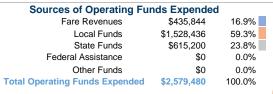

#### **Summary of Operating Expenses (OE)**

\$2,579,480 Total Operating Expenses