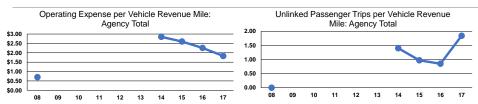

#### Service Efficiency

| Mode  | Operating Expenses per<br>Vehicle Revenue Mile | Operating Expenses per<br>Vehicle Revenue Hour |
|-------|------------------------------------------------|------------------------------------------------|
| Bus   | \$1.83                                         | \$12.90                                        |
| Total | \$1.83                                         | \$12.90                                        |