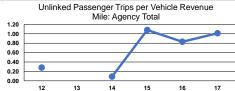

| 42,239                          | 5,966                           |

#### **Performance Measures**

# Service Efficiency g Expenses per Operating Expens la Paragraph Miles Valida Paragraph

| Mode            | Operating Expenses per<br>Vehicle Revenue Mile | Operating Expenses per<br>Vehicle Revenue Hour |
|-----------------|------------------------------------------------|------------------------------------------------|
| Demand Response | \$5.93                                         | \$26.30                                        |
| Bus             | \$1.44                                         | \$10.76                                        |
| Total           | \$1.79                                         | \$12.67                                        |