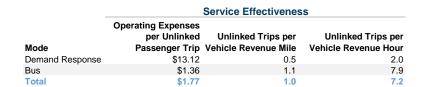

#### **Performance Measures**

# Service Efficiency g Expenses per Operating Expens la Paragraph Miles Valida Paragraph

| Mode            | Operating Expenses per<br>Vehicle Revenue Mile | Operating Expenses per<br>Vehicle Revenue Hour |
|-----------------|------------------------------------------------|------------------------------------------------|
| Demand Response | \$5.93                                         | \$26.30                                        |
| Bus             | \$1.44                                         | \$10.76                                        |
| Total           | \$1.79                                         | \$12.67                                        |