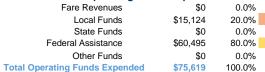

#### Sources of Operating Funds Expended

#### **Summary of Operating Expenses (OE)**

\$75,619 Total Operating Expenses