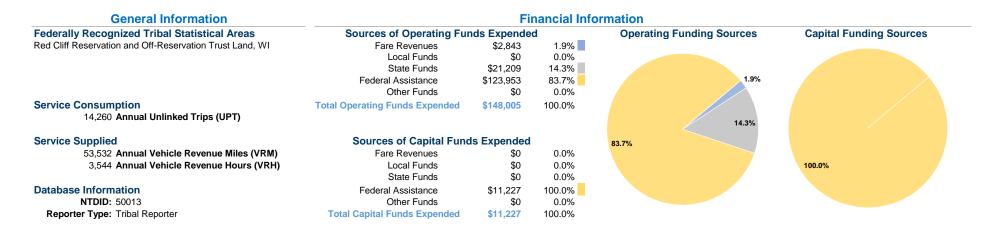

# Vehicles Operated at Maximum Service

| Mode            | Directly<br>Operated | Purchased<br>Transportation | Operating<br>Expenses | Fare<br>Revenues | Capital<br>Funds | Annual<br>Unlinked Trips | Annual Vehicle<br>Revenue Miles | Annual Vehicle<br>Revenue Hours | Average Fleet Age<br>in Years <sup>a</sup> |
|-----------------|----------------------|-----------------------------|-----------------------|------------------|------------------|--------------------------|---------------------------------|---------------------------------|--------------------------------------------|
| Demand Response | 1                    | -                           | \$148,005             | \$2,843          | \$11,227         | 14,260                   | 53,532                          | 3,544                           | 3.0                                        |
| Total           | 1                    | _                           | \$148.005             | \$2.843          | \$11.227         | 14.260                   | 53.532                          | 3.544                           |                                            |