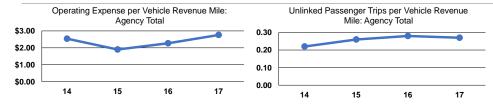

## **Service Efficiency**

| Mode            | Operating Expenses per<br>Vehicle Revenue Mile | Operating Expenses per<br>Vehicle Revenue Hour |  |
|-----------------|------------------------------------------------|------------------------------------------------|--|
| Demand Response | \$2.76                                         | \$41.76                                        |  |
| Total           | \$2.76                                         | <b>\$41.76</b>                                 |  |

#### Service Effectiveness

|                 | Operating Expenses |                      |                      |
|-----------------|--------------------|----------------------|----------------------|
|                 | per Unlinked       | Unlinked Trips per   | Unlinked Trips per   |
| Mode            | Passenger Trip     | Vehicle Revenue Mile | Vehicle Revenue Hour |
| Demand Response | \$10.38            | 0.3                  | 4.0                  |
| Total           | \$10.38            | 0.3                  | 4.0                  |