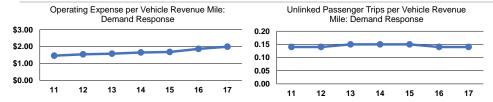

## **Service Efficiency**

|                 | Operating Expenses per | Operating Expenses per |  |
|-----------------|------------------------|------------------------|--|
| Mode            | Vehicle Revenue Mile   | Vehicle Revenue Hour   |  |
| Demand Response | \$1.99                 | \$26.90                |  |
| Total           | \$1.99                 | \$26.90                |  |

|                 | Service Effectiveness           |                      |                                            |  |  |  |
|-----------------|---------------------------------|----------------------|--------------------------------------------|--|--|--|
| Mode            | Operating Expenses per Unlinked | Unlinked Trips per   | Unlinked Trips per<br>Vehicle Revenue Hour |  |  |  |
|                 | • .                             | Vehicle Revenue Mile |                                            |  |  |  |
| Demand Response | \$14.26                         | 0.1                  | 1.9                                        |  |  |  |
| Total           | \$14.26                         | 0.1                  | 1.9                                        |  |  |  |