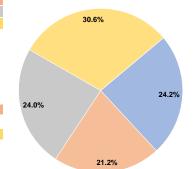

# Sources of Capital Funds Expended

Fare Revenues 0.0% Local Funds 55.2% \$18,184 State Funds \$0 0.0% Federal Assistance 44.8% \$14,782 Other Funds \$0 0.0% **Total Capital Funds Expended** \$32,966 100.0%

**Operating Funding Sources** 

**Capital Funding Sources** 

# 55.2%

**Operation Characteristics** 