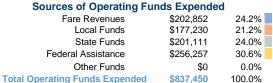

# Sources of Capital Funds Expended

Fare Revenues 0.0% Local Funds 55.2% \$18,184 State Funds \$0 0.0% Federal Assistance 44.8% \$14,782 Other Funds \$0 0.0% **Total Capital Funds Expended** \$32,966 100.0%

**Operating Funding Sources** 

**Capital Funding Sources** 

# 55.2%

**Operation Characteristics** 