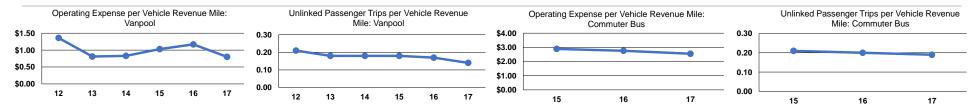

# Service Efficiency

| Mode         | Operating Expenses per<br>Vehicle Revenue Mile | Operating Expenses per<br>Vehicle Revenue Hour |  |
|--------------|------------------------------------------------|------------------------------------------------|--|
| Commuter Bus | \$2.55                                         | \$62.96                                        |  |
| Vanpool      | \$0.80                                         | \$36.50                                        |  |
| Total        | \$1.37                                         | \$49.03                                        |  |