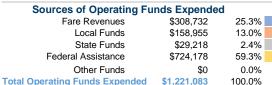

# **Sources of Capital Funds Expended**

Fare Revenues Local Funds \$0 \$0 State Funds Federal Assistance \$0 Other Funds \$0 **Total Capital Funds Expended** \$0

2.4%