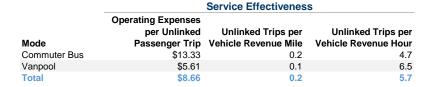

# Service Efficiency

| Mode         | Operating Expenses per<br>Vehicle Revenue Mile | Operating Expenses per<br>Vehicle Revenue Hour |  |
|--------------|------------------------------------------------|------------------------------------------------|--|
| Commuter Bus | \$2.55                                         | \$62.96                                        |  |
| Vanpool      | \$0.80                                         | \$36.50                                        |  |
| Total        | \$1.37                                         | \$49.03                                        |  |