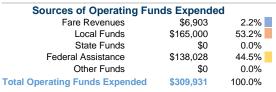

#### **Financial Information**

| Fare Revenues                | \$0      | 0.0%   |
|------------------------------|----------|--------|
| Local Funds                  | \$72,000 | 100.0% |
| State Funds                  | \$0      | 0.0%   |
| Federal Assistance           | \$0      | 0.0%   |
| Other Funds                  | \$0      | 0.0%   |
| Total Capital Funds Expended | \$72,000 | 100.0% |
|                              |          |        |