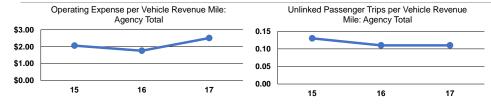

# Service Efficiency Operating Expenses per Vehicle Revenue Mile Vehicle Revenue Hour Demand Response \$2.51 \$51.58 Total \$2.51 \$51.58

#### Service Effectiveness

| Mode Demand Response | Operating Expenses<br>per Unlinked<br>Passenger Trip<br>\$22.24 | Unlinked Trips per<br>Vehicle Revenue Mile<br>0.1 | Unlinked Trips per<br>Vehicle Revenue Hour<br>2.3 |
|----------------------|-----------------------------------------------------------------|---------------------------------------------------|---------------------------------------------------|
| Total                | \$22.24                                                         | 0.1                                               | 2.3                                               |