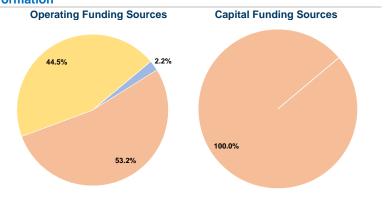

#### **Financial Information**

| Fare Revenues                | \$0      | 0.0%   |
|------------------------------|----------|--------|
| Local Funds                  | \$72,000 | 100.0% |
| State Funds                  | \$0      | 0.0%   |
| Federal Assistance           | \$0      | 0.0%   |
| Other Funds                  | \$0      | 0.0%   |
| Total Capital Funds Expended | \$72,000 | 100.0% |
|                              |          |        |