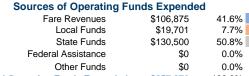

# **Modal Characteristics**

\$0

\$0

\$0

\$16,124

\$51,895

\$68.019

0.0%

0.0%

0.0%

100.0%