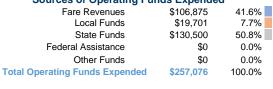

## **Financial Information**

Sources of Capital Funds Expended

Fare Revenues

Federal Assistance

**Total Capital Funds Expended** 

Local Funds

State Funds

Other Funds

# **Modal Characteristics**

\$0

\$0

\$0

\$16,124

\$51,895

\$68.019

0.0%

0.0%

0.0%

100.0%