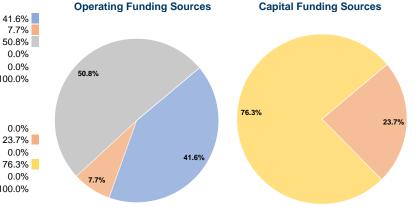

## **Financial Information**

Sources of Capital Funds Expended

Fare Revenues

Federal Assistance

**Total Capital Funds Expended** 

Local Funds

State Funds

Other Funds

# **Modal Characteristics**

\$0

\$0

\$0

\$16,124

\$51,895

\$68.019

0.0%

0.0%

0.0%

100.0%