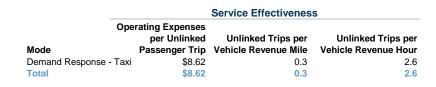

#### **Performance Measures**

#### Operating Expenses per Operating Expenses per Vehicle Revenue Mile Vehicle Revenue Hour \$22.63 Demand Response - Taxi \$2.59 \$2.59 \$22.63

**Service Efficiency** 

Mode

**Total** 

<sup>&</sup>lt;sup>a</sup>Demand Response - Taxi (DT) and non-dedicated fleets do not report fleet age data