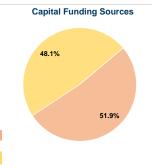

#### **Sources of Capital Funds Expended**

| Courses or Capital Carr     |              |        |  |
|-----------------------------|--------------|--------|--|
| Fare Revenues               | \$0          | 0.0%   |  |
| Local Funds                 | \$22,769,667 | 51.9%  |  |
| State Funds                 | \$0          | 0.0%   |  |
| Federal Assistance          | \$21,139,171 | 48.1%  |  |
| Other Funds                 | \$0          | 0.0%   |  |
| otal Capital Funds Expended | \$43,908,838 | 100.0% |  |