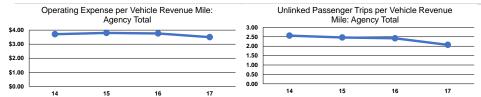

| \$10,259         | \$477,382                | 1,388,894                | 672,546                         | 55,297                          |

### **Performance Measures**

#### Service Efficiency

| Mode            | Operating Expenses per<br>Vehicle Revenue Mile | Operating Expenses per<br>Vehicle Revenue Hour |
|-----------------|------------------------------------------------|------------------------------------------------|
| Demand Response | \$6.00                                         | \$75.49                                        |
| Bus             | \$1.88                                         | \$22.37                                        |
| Total           | \$3.50                                         | \$42.59                                        |