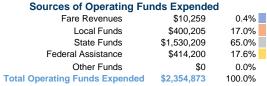

### **General Information**

# **Service Consumption**

1,388,894 Annual Unlinked Trips (UPT)

#### **Service Supplied**

672,546 Annual Vehicle Revenue Miles (VRM) 55,297 Annual Vehicle Revenue Hours (VRH)

### **Summary of Operating Expenses (OE)**

\$2,354,873 Total Operating Expenses

#### **Database Information**

NTDID: 5R01-50232

Reporter Type: Rural General Public Transit

### **Financial Information**



### **Sources of Capital Funds Expended**

| Fare Revenues                | \$0       | 0.0%   |
|------------------------------|-----------|--------|
| Local Funds                  | \$0       | 0.0%   |
| State Funds                  | \$337,232 | 70.6%  |
| Federal Assistance           | \$140,150 | 29.4%  |
| Other Funds                  | \$0       | 0.0%   |
| Total Capital Funds Expended | \$477,382 | 100.0% |



# **Modal Characteristics**

#### **Operation Characteristics**

# **Vehicles Operated** at Maximum Service

| Mode            | Directly<br>Operated | Purchased<br>Transportation | Operating<br>Expenses | Fare<br>Revenues | Uses of Capital<br>Funds | Annual Unlinked<br>Trips | Annual Vehicle<br>Revenue Miles | Annual Vehicle<br>Revenue Hours |
|-----------------|--------