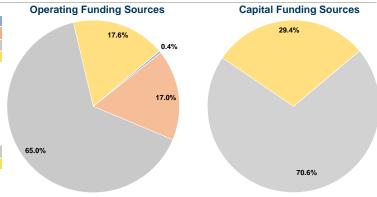

### **Financial Information**

### **Sources of Capital Funds Expended**

| Fare Revenues                | \$0       | 0.0%   |
|------------------------------|-----------|--------|
| Local Funds                  | \$0       | 0.0%   |
| State Funds                  | \$337,232 | 70.6%  |
| Federal Assistance           | \$140,150 | 29.4%  |
| Other Funds                  | \$0       | 0.0%   |
| Total Capital Funds Expended | \$477,382 | 100.0% |