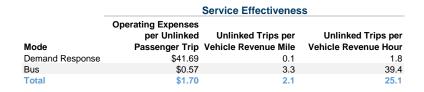

### **Performance Measures**

#### Service Efficiency

| Mode            | Operating Expenses per<br>Vehicle Revenue Mile | Operating Expenses per<br>Vehicle Revenue Hour |
|-----------------|------------------------------------------------|------------------------------------------------|
| Demand Response | \$6.00                                         | \$75.49                                        |
| Bus             | \$1.88                                         | \$22.37                                        |
| Total           | \$3.50                                         | \$42.59                                        |