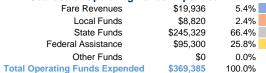

### **Sources of Operating Funds Expended**

# **Operating Funding Sources** 25.8% 2.4% 66.4%