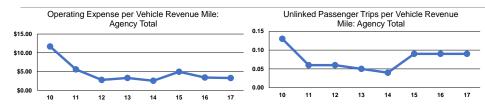

#### **Service Efficiency**

| Mode            | Operating Expenses per<br>Vehicle Revenue Mile | Operating Expenses per<br>Vehicle Revenue Hour |
|-----------------|------------------------------------------------|------------------------------------------------|
| Demand Response | \$3.27                                         | \$70.90                                        |
| Total           | \$3.27                                         | \$70.90                                        |

# Service Effectiveness

|                 | Operating Expenses<br>per Unlinked |                      | Unlinked Trips per   |
|-----------------|------------------------------------|----------------------|----------------------|
| Mode            | Passenger Trip                     | Vehicle Revenue Mile | Vehicle Revenue Hour |
| Demand Response | \$36.98                            | 0.1                  | 1.9                  |
| Total           | \$36.98                            | 0.1                  | 1.9                  |