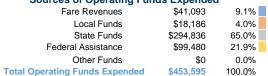

# **Sources of Operating Funds Expended**

## **Summary of Operating Expenses (OE)**

\$453,595 Total Operating Expenses