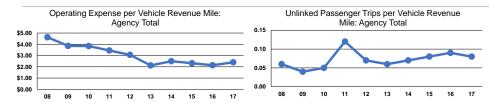

## **Performance Measures**

## **Service Efficiency**

| Mode            | Operating Expenses per<br>Vehicle Revenue Mile | Operating Expenses per<br>Vehicle Revenue Hour |  |
|-----------------|------------------------------------------------|------------------------------------------------|--|
| Demand Response | \$2.40                                         | \$46.59                                        |  |
| Total           | \$2.40                                         | \$46.59                                        |  |

|                 | Operating Expenses<br>per Unlinked | Unlinked Trips per   | Unlinked Trips per   |
|-----------------|------------------------------------|----------------------|----------------------|
| Mode            | Passenger Trip                     | Vehicle Revenue Mile | Vehicle Revenue Hour |
| Demand Response | \$28.86                            | 0.1                  | 1.6                  |
| Total           | \$28.86                            | 0.1                  | 1.6                  |