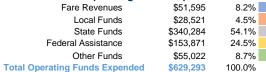

# **Summary of Operating Expenses (OE)**

\$629,293 Total Operating Expenses

# **Sources of Operating Funds Expended**

# **Operating Funding Sources** 24.5% 8.2% 4.5% 54.1%