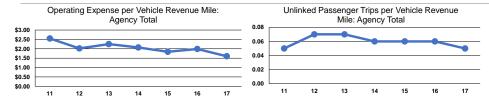

|
| Total           | 8                    | _                           | \$629.293             | \$51.595         | \$0                      | 21.041                   | 392.909                         | 17.366                          |

# **Performance Measures**

# Service Efficiency

| Mode            | Operating Expenses per<br>Vehicle Revenue Mile | Operating Expenses per<br>Vehicle Revenue Hour |  |  |
|-----------------|------------------------------------------------|------------------------------------------------|--|--|
| Demand Response | \$1.60                                         | \$36.24                                        |  |  |
| Total           | \$1.60                                         | \$36.24                                        |  |  |