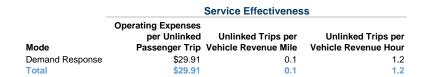

# **Performance Measures**

# Service Efficiency

| Mode            | Operating Expenses per<br>Vehicle Revenue Mile | Operating Expenses per<br>Vehicle Revenue Hour |  |  |
|-----------------|------------------------------------------------|------------------------------------------------|--|--|
| Demand Response | \$1.60                                         | \$36.24                                        |  |  |
| Total           | \$1.60                                         | \$36.24                                        |  |  |