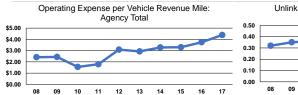

## **Performance Measures**

|                 | Service E                                      | Efficiency                                     | _               | Service Effectiveness                                |     |                                            |
|-----------------|------------------------------------------------|------------------------------------------------|-----------------|------------------------------------------------------|-----|--------------------------------------------|
| Mode            | Operating Expenses per<br>Vehicle Revenue Mile | Operating Expenses per<br>Vehicle Revenue Hour | Mode            | Operating Expenses<br>per Unlinked<br>Passenger Trip |     | Unlinked Trips per<br>Vehicle Revenue Hour |
| Demand Response | \$4.38                                         | \$43.33                                        | Demand Response | \$10.19                                              | 0.4 | 4.3                                        |
| Bus             | \$5.41                                         | \$32.81                                        | Bus             | \$10.24                                              | 0.5 | 3.2                                        |
| Total           | \$4.39                                         | \$43.27                                        | Total           | \$10.19                                              | 0.4 | 4.2                                        |
|                 |                                                |                                                |                 |                                                      |     |                                            |