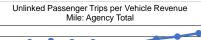

## **Performance Measures**

|                 | Service E                                      | Efficiency                                     | _               | Service Effectiveness                                |     |                                            |
|-----------------|------------------------------------------------|------------------------------------------------|-----------------|------------------------------------------------------|-----|--------------------------------------------|
| Mode            | Operating Expenses per<br>Vehicle Revenue Mile | Operating Expenses per<br>Vehicle Revenue Hour | Mode            | Operating Expenses<br>per Unlinked<br>Passenger Trip |     | Unlinked Trips per<br>Vehicle Revenue Hour |
| Demand Response | \$4.38                                         | \$43.33                                        | Demand Response | \$10.19                                              | 0.4 | 4.3                                        |
| Bus             | \$5.41                                         | \$32.81                                        | Bus             | \$10.24                                              | 0.5 | 3.2                                        |
| Total           | \$4.39                                         | \$43.27                                        | Total           | \$10.19                                              | 0.4 | 4.2                                        |
|                 |                                                |                                                |                 |                                                      |     |                                            |

| Mode            | Operating Expenses<br>per Unlinked<br>Passenger Trip | Unlinked Trips per<br>Vehicle Revenue Mile | Unlinked Trips per<br>Vehicle Revenue Hour |
|-----------------|------------------------------------------------------|--------------------------------------------|--------------------------------------------|
| Demand Response | \$10.19                                              | 0.4                                        | 4.3                                        |
| Bus             | \$10.24                                              | 0.5                                        | 3.2                                        |
| Total           | \$10.19                                              | 0.4                                        | 4.2                                        |