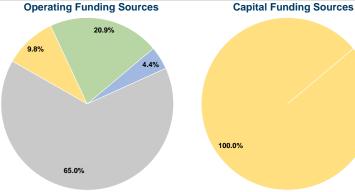

### **Summary of Operating Expenses (OE)**

\$3,741,978 Total Operating Expenses

### **Sources of Capital Funds Expended**

Fare Revenues 0.0% Local Funds 0.0% State Funds \$0 0.0% Federal Assistance \$77,707 100.0% Other Funds \$0 0.0% **Total Capital Funds Expended** \$77,707 100.0%