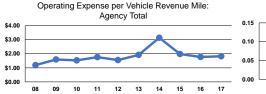

#### **Service Efficiency**

| Mode            | Operating Expenses per<br>Vehicle Revenue Mile | Operating Expenses per<br>Vehicle Revenue Hour |
|-----------------|------------------------------------------------|------------------------------------------------|
| Demand Response | \$1.74                                         | \$42.61                                        |
| Bus             | \$4.68                                         | \$129.97                                       |
| Total           | \$1.82                                         | \$44.62                                        |