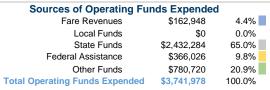

### **Summary of Operating Expenses (OE)**

\$3,741,978 Total Operating Expenses

### **Sources of Capital Funds Expended**

Fare Revenues 0.0% Local Funds 0.0% State Funds \$0 0.0% Federal Assistance \$77,707 100.0% Other Funds \$0 0.0% **Total Capital Funds Expended** \$77,707 100.0%