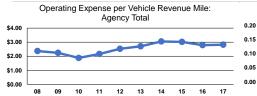

## Performance Measures

|                 | Service E                                      | fficiency                                      | _               | Service Effectiveness                                |     |                                            |
|-----------------|------------------------------------------------|------------------------------------------------|-----------------|------------------------------------------------------|-----|--------------------------------------------|
| Mode            | Operating Expenses per<br>Vehicle Revenue Mile | Operating Expenses per<br>Vehicle Revenue Hour | Mode            | Operating Expenses<br>per Unlinked<br>Passenger Trip |     | Unlinked Trips per<br>Vehicle Revenue Hour |
| Demand Response | \$3.15                                         | \$41.07                                        | Demand Response | \$26.72                                              | 0.1 | 1.5                                        |
| Bus             | \$2.43                                         | \$72.22                                        | Bus             | \$16.70                                              | 0.1 | 4.3                                        |
| Total           | \$2.82                                         | \$49.40                                        | Total           | \$21.65                                              | 0.1 | 2.3                                        |
|                 |                                                |                                                |                 |                                                      |     |                                            |