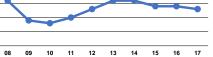

## Performance Measures

|                 | Service E                                      | fficiency                                      | _               | Service Effectiveness                                |     |                                            |
|-----------------|------------------------------------------------|------------------------------------------------|-----------------|------------------------------------------------------|-----|--------------------------------------------|
| Mode            | Operating Expenses per<br>Vehicle Revenue Mile | Operating Expenses per<br>Vehicle Revenue Hour | Mode            | Operating Expenses<br>per Unlinked<br>Passenger Trip |     | Unlinked Trips per<br>Vehicle Revenue Hour |
| Demand Response | \$3.15                                         | \$41.07                                        | Demand Response | \$26.72                                              | 0.1 | 1.5                                        |
| Bus             | \$2.43                                         | \$72.22                                        | Bus             | \$16.70                                              | 0.1 | 4.3                                        |
| Total           | \$2.82                                         | \$49.40                                        | Total           | \$21.65                                              | 0.1 | 2.3                                        |
|                 |                                                |                                                |                 |                                                      |     |                                            |