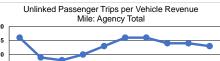

## Performance Measures

|                 | Service E                                      | fficiency                                      | _               | Service Effectiveness                                |     |                                            |
|-----------------|------------------------------------------------|------------------------------------------------|-----------------|------------------------------------------------------|-----|--------------------------------------------|
| Mode            | Operating Expenses per<br>Vehicle Revenue Mile | Operating Expenses per<br>Vehicle Revenue Hour | Mode            | Operating Expenses<br>per Unlinked<br>Passenger Trip |     | Unlinked Trips per<br>Vehicle Revenue Hour |
| Demand Response | \$3.15                                         | \$41.07                                        | Demand Response | \$26.72                                              | 0.1 | 1.5                                        |
| Bus             | \$2.43                                         | \$72.22                                        | Bus             | \$16.70                                              | 0.1 | 4.3                                        |
| Total           | \$2.82                                         | \$49.40                                        | Total           | \$21.65                                              | 0.1 | 2.3                                        |
|                 |                                                |                                                |                 |                                                      |     |                                            |