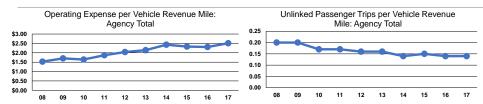

## **Service Efficiency**

| Mode            | Operating Expenses per<br>Vehicle Revenue Mile | Operating Expenses per<br>Vehicle Revenue Hour |  |
|-----------------|------------------------------------------------|------------------------------------------------|--|
| Demand Response | \$2.51                                         | \$53.35                                        |  |
| Total           | \$2.51                                         | \$53.35                                        |  |

## Service Effectiveness

|                 | 0ti                |                      |                      |  |  |  |
|-----------------|--------------------|----------------------|----------------------|--|--|--|
|                 | Operating Expenses |                      | Unlinked Tring yes   |  |  |  |
|                 | per Unlinked       | Unlinked Trips per   | Unlinked Trips per   |  |  |  |
| Mode            | Passenger Trip     | Vehicle Revenue Mile | Vehicle Revenue Hour |  |  |  |
| Demand Response | \$18.12            | 0.1                  | 2.9                  |  |  |  |
| Total           | \$18.12            | 0.1                  | 2.9                  |  |  |  |