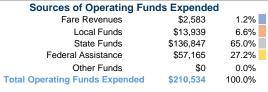

### **Financial Information**

65.0%

# **Sources of Capital Funds Expended**

| Fare Revenues                | \$0       | 0.0%   |
|------------------------------|-----------|--------|
| Local Funds                  | \$0       | 0.0%   |
| State Funds                  | \$0       | 0.0%   |
| Federal Assistance           | \$104,000 | 100.0% |
| Other Funds                  | \$0       | 0.0%   |
| Total Capital Funds Expended | \$104,000 | 100.0% |