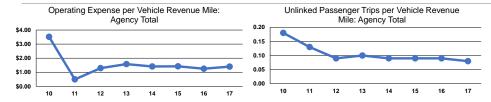

# **Service Efficiency**

| Mode            | Operating Expenses per<br>Vehicle Revenue Mile | Operating Expenses per<br>Vehicle Revenue Hour |  |
|-----------------|------------------------------------------------|------------------------------------------------|--|
| Demand Response | \$1.40                                         | \$25.64                                        |  |
| Total           | \$1.40                                         | \$25.64                                        |  |

|                 | Service Effectiveness           |                                            |                                            |
|-----------------|---------------------------------|--------------------------------------------|--------------------------------------------|
| Mode            | Operating Expenses per Unlinked | Unlinked Trips per<br>Vehicle Revenue Mile | Unlinked Trips per<br>Vehicle Revenue Hour |
|                 | • .                             | Vernoie revenue mile                       | venicie nevenue noui                       |
| Demand Response | \$17.46                         | 0.1                                        | 1.5                                        |
| Total           | \$17.46                         | 0.1                                        | 1.5                                        |