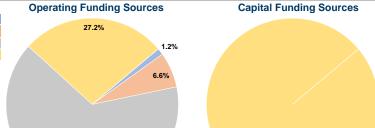

### **Financial Information**

65.0%

# **Sources of Capital Funds Expended**

| Fare Revenues                | \$0       | 0.0%   |
|------------------------------|-----------|--------|
| Local Funds                  | \$0       | 0.0%   |
| State Funds                  | \$0       | 0.0%   |
| Federal Assistance           | \$104,000 | 100.0% |
| Other Funds                  | \$0       | 0.0%   |
| Total Capital Funds Expended | \$104,000 | 100.0% |