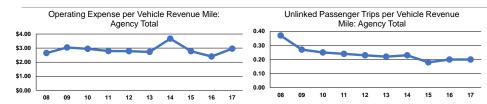

### **Performance Measures**

### **Service Efficiency**

| Mode            | Operating Expenses per<br>Vehicle Revenue Mile | Operating Expenses per<br>Vehicle Revenue Hour |  |
|-----------------|------------------------------------------------|------------------------------------------------|--|
| Demand Response | \$2.96                                         | \$37.04                                        |  |
| Total           | \$2.96                                         | \$37.04                                        |  |

#### Service Effectiveness

|                 | Operating Expenses<br>per Unlinked |                      | Unlinked Trips per   |  |  |  |  |
|-----------------|------------------------------------|----------------------|----------------------|--|--|--|--|
| Mode            | Passenger Trip                     | Vehicle Revenue Mile | Vehicle Revenue Hour |  |  |  |  |
| Demand Response | \$14.99                            | 0.2                  | 2.5                  |  |  |  |  |
| Total           | \$14.99                            | 0.2                  | 2.5                  |  |  |  |  |