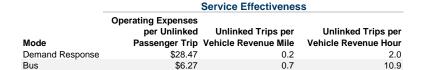

#### **Performance Measures**

#### Service Efficiency

| Mode            | Operating Expenses per<br>Vehicle Revenue Mile | Operating Expenses per<br>Vehicle Revenue Hour |
|-----------------|------------------------------------------------|------------------------------------------------|
| Demand Response | \$5.20                                         | \$56.17                                        |
| Bus             | \$4.32                                         | \$68.39                                        |
| Total           | \$4.61                                         | \$63.33                                        |