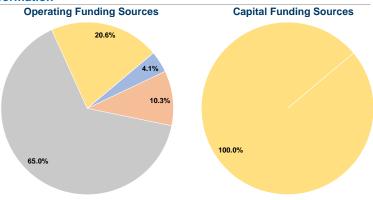

#### **Financial Information**

Total

#### **Sources of Capital Funds Expended**

| Fare Revenues                | \$0      | 0.0%   |
|------------------------------|----------|--------|
| Local Funds                  | \$0      | 0.0%   |
| State Funds                  | \$0      | 0.0%   |
| Federal Assistance           | \$56,755 | 100.0% |
| Other Funds                  | \$0      | 0.0%   |
| Total Capital Funds Expended | \$56,755 | 100.0% |