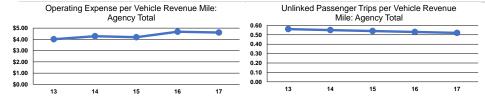

| \$56,755                 | 167,635                  | 319,986                         | 23,276                          |

#### **Performance Measures**

#### Service Efficiency

| Mode            | Operating Expenses per<br>Vehicle Revenue Mile | Operating Expenses per<br>Vehicle Revenue Hour |
|-----------------|------------------------------------------------|------------------------------------------------|
| Demand Response | \$5.20                                         | \$56.17                                        |
| Bus             | \$4.32                                         | \$68.39                                        |
| Total           | \$4.61                                         | \$63.33                                        |



0.5

7.2

\$8.79