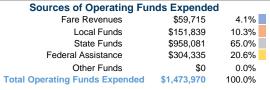

## **City of Galesburg**

2017 Annual Agency Profile

#### **General Information**

### **Service Consumption**

167,635 Annual Unlinked Trips (UPT)

#### **Service Supplied**

319,986 Annual Vehicle Revenue Miles (VRM) 23,276 Annual Vehicle Revenue Hours (VRH)

#### **Summary of Operating Expenses (OE)**

\$1,473,970 Total Operating Expenses

#### **Database Information**

NTDID: 5R01-50502

Reporter Type: Rural General Public Transit

#### **Financial Information**

Total



#### **Sources of Capital Funds Expended**

| Fare Revenues                | \$0      | 0.0%   |
|------------------------------|----------|--------|
| Local Funds                  | \$0      | 0.0%   |
| State Funds                  | \$0      | 0.0%   |
| Federal Assistance           | \$56,755 | 100.0% |
| Other Funds                  | \$0      | 0.0%   |
| Total Capital Funds Expended | \$56,755 | 100.0% |



#### **Modal Characteristics**

#### **Operation Characteristics**

# Vehicles Operated at Maximum Service

| Mode            | Directly<br>Operated | Purchased<br>Transportation | Operating<br>Expenses | Fare<br>Revenues | Uses of Capital<br>Funds | Annual Unlinked<br>Trips | Annual Vehicle<br>Revenue Miles | Annual Vehicle<br>Revenue Hours |
|-----------------|---------------