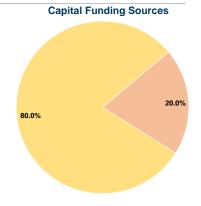

## **Sources of Capital Funds Expended**

| Fare Revenues          | \$0      | 0.0%   |  |
|------------------------|----------|--------|--|
| Local Funds            | \$13,522 | 20.0%  |  |
| State Funds            | \$0      | 0.0%   |  |
| Federal Assistance     | \$54,084 | 80.0%  |  |
| Other Funds            | \$0      | 0.0%   |  |
| Capital Funds Expended | \$67,606 | 100.0% |  |
|                        |          |        |  |