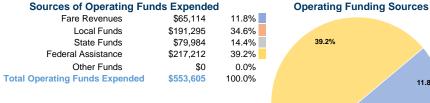

## **Summary of Operating Expenses (OE)**

\$553,605 Total Operating Expenses

## **Financial Information**