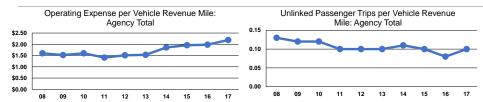

## **Service Efficiency**

Total

| Mode            | Operating Expenses per<br>Vehicle Revenue Mile | Operating Expenses per<br>Vehicle Revenue Hour |  |
|-----------------|------------------------------------------------|------------------------------------------------|--|
| Demand Response | \$2.19                                         | \$27.94                                        |  |
| Total           | \$2.19                                         | \$27.94                                        |  |

### Service Effectiveness

|                 | Operating Expenses<br>per Unlinked |                      | Unlinked Trips per   |
|-----------------|------------------------------------|----------------------|----------------------|
| Mode            | Passenger Trip                     | Vehicle Revenue Mile | Vehicle Revenue Hour |
| Demand Response | \$21.86                            | 0.1                  | 1.3                  |
| Total           | \$21.86                            | 0.1                  | 1.3                  |