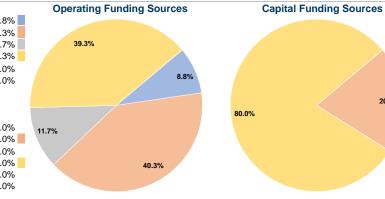

## **Financial Information**

## **Sources of Capital Funds Expended**

| oources or capital i unus | Lxpenueu |        |
|---------------------------|----------|--------|
| Fare Revenues             | \$0      | 0.0%   |
| Local Funds               | \$8,680  | 20.0%  |
| State Funds               | \$0      | 0.0%   |
| Federal Assistance        | \$34,720 | 80.0%  |
| Other Funds               | \$0      | 0.0%   |
| Capital Funds Expended    | \$43,400 | 100.0% |

20.0%