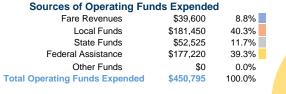

## **Financial Information**

## **Summary of Operating Expenses (OE)**

\$450,795 Total Operating Expenses