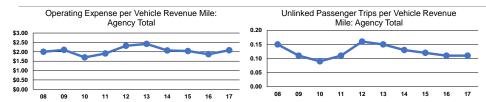

## **Performance Measures**

## Service Efficiency

Total

| Mada                 | Operating Expenses per         | Operating Expenses per          |  |
|----------------------|--------------------------------|---------------------------------|--|
| Mode Demand Response | Vehicle Revenue Mile<br>\$2.08 | Vehicle Revenue Hour<br>\$36.71 |  |
| Total                | \$2.08<br>\$2.08               | \$36.71<br>\$36.71              |  |

|                 | Operating Expenses<br>per Unlinked | Unlinked Trips per   | Unlinked Trips per   |
|-----------------|------------------------------------|----------------------|----------------------|
| Mode            | Passenger Trip                     | Vehicle Revenue Mile | Vehicle Revenue Hour |
| Demand Response | \$18.48                            | 0.1                  | 2.0                  |
| Total           | \$18.48                            | 0.1                  | 2.0                  |