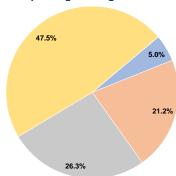

#### **Sources of Operating Funds Expended** Fare Revenues \$2,350

5.0% 21.2% \$9,898 Local Funds State Funds \$12,246 26.3% Federal Assistance \$22,143 47.5% Other Funds \$0 0.0%