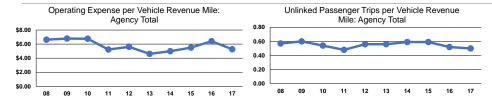

#### **Service Efficiency**

| Mode            | Operating Expenses per<br>Vehicle Revenue Mile | Operating Expenses per<br>Vehicle Revenue Hour |  |
|-----------------|------------------------------------------------|------------------------------------------------|--|
| Demand Response | \$5.27                                         | \$39.93                                        |  |
| Total           | \$5.27                                         | \$39.93                                        |  |

|                 | Service Effectiveness              |                      |                      |  |
|-----------------|------------------------------------|----------------------|----------------------|--|
|                 | Operating Expenses<br>per Unlinked |                      | Unlinked Trips per   |  |
| Mode            | Passenger Trip                     | Vehicle Revenue Mile | Vehicle Revenue Hour |  |
| Demand Response | \$10.50                            | 0.5                  | 3.8                  |  |
| Total           | \$10.50                            | 0.5                  | 3.8                  |  |