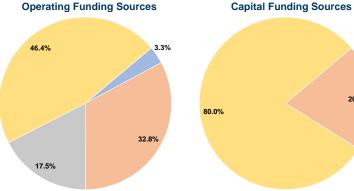

## **Sources of Capital Funds Expended**

| Oddices of Capital Lunus Expended |          |        |
|-----------------------------------|----------|--------|
| Fare Revenues                     | \$0      | 0.0%   |
| Local Funds                       | \$19,460 | 20.0%  |
| State Funds                       | \$0      | 0.0%   |
| Federal Assistance                | \$77,840 | 80.0%  |
| Other Funds                       | \$0      | 0.0%   |
| Total Capital Funds Expended      | \$97,300 | 100.0% |