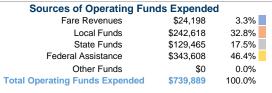

## **Summary of Operating Expenses (OE)**

\$739,889 Total Operating Expenses

#### **Financial Information**