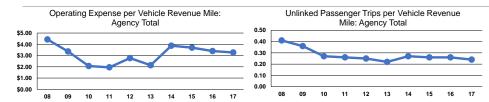

#### **Performance Measures**

## **Service Efficiency**

|                 | Operating Expenses per | Operating Expenses per |  |
|-----------------|------------------------|------------------------|--|
| Mode            | Vehicle Revenue Mile   | Vehicle Revenue Hour   |  |
| Demand Response | \$3.27                 | \$53.52                |  |
| Total           | \$3.27                 | \$53.52                |  |

|                 | Operating Expenses<br>per Unlinked | Unlinked Trips per   | Unlinked Trips per   |
|-----------------|------------------------------------|----------------------|----------------------|
| Mode            | Passenger Trip                     | Vehicle Revenue Mile | Vehicle Revenue Hour |
| Demand Response | \$13.43                            | 0.2                  | 4.0                  |
| Total           | \$13.43                            | 0.2                  | 4.0                  |