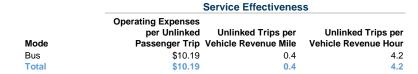

| 28,706                          | 2,470                           |
| Total | 1                    |                             | \$105 477             | \$5.490          | \$0                      | 10 353                   | 28 706                          | 2 470                           |

## **Performance Measures**

# Service Efficiency

| Mode  | Operating Expenses per<br>Vehicle Revenue Mile | Operating Expenses per<br>Vehicle Revenue Hour |
|-------|------------------------------------------------|------------------------------------------------|
| Bus   | \$3.67                                         | \$42.70                                        |
| Total | \$3.67                                         | \$42.70                                        |