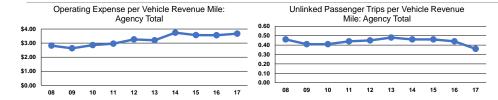

| 28,706                          | 2,470                           |
| Total | 1                    |                             | \$105 477             | \$5.490          | \$0                      | 10 353                   | 28 706                          | 2 470                           |

## **Performance Measures**

# Service Efficiency

| Mode  | Operating Expenses per<br>Vehicle Revenue Mile | Operating Expenses per<br>Vehicle Revenue Hour |
|-------|------------------------------------------------|------------------------------------------------|
| Bus   | \$3.67                                         | \$42.70                                        |
| Total | \$3.67                                         | \$42.70                                        |