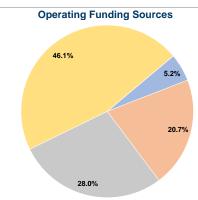

**City of Washington**

2017 Annual Agency Profile

# **General Information**

Service Consumption 10,353 Annual Unlinked Trips (UPT)

## **Service Supplied**

28,706 Annual Vehicle Revenue Miles (VRM) 2,470 Annual Vehicle Revenue Hours (VRH)

# **Summary of Operating Expenses (OE)**

\$105,477 Total Operating Expenses

# **Database Information**

NTDID: 5R02-50302

Reporter Type: Rural General Public Transit

# **Financial Information**

# Sources of Operating Funds Expended



# **Sources of Capital Funds Expended**

| Fare Revenues                | \$0 |
|------------------------------|-----|
| Local Funds                  | \$0 |
| State Funds                  | \$0 |
| Federal Assistance           | \$0 |
| Other Funds                  | \$0 |
| Total Capital Funds Expended | \$0 |



## **Modal Characteristics**

## **Operation Characteristics**

# Vehicles Operated at Maximum Service

| Mode  | Directly<br>Operated | Purchased<br>Transportation | Operating<br>Expenses | Fare<br>Revenues | Uses of Capital<br>Funds | Annual Unlinked<br>Trips | Annual Vehicle<br>Revenue Miles | Annual Vehicle<br>Revenue Hours |
|-------|----------------------|-----------------------------|-----------------------|------------------|--------------------------|--------------------------|---------------------------------|---------------------------------|
| Bus   | . 1                  | -                           | \$105,477             | \$5,490          | \$0                      | 10,353                   | 28,706                          | 2,470                           |
| Total |