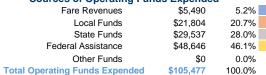

# Sources of Operating Funds Expended

# **Summary of Operating Expenses (OE)**

\$105,477 Total Operating Expenses