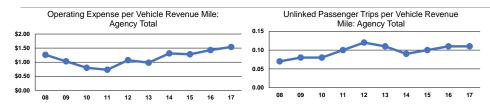

# **Performance Measures**

# **Service Efficiency**

| Mode            | Operating Expenses per<br>Vehicle Revenue Mile | Operating Expenses per<br>Vehicle Revenue Hour |  |
|-----------------|------------------------------------------------|------------------------------------------------|--|
| Demand Response | \$1.54                                         | \$28.43                                        |  |
| Total           | \$1.54                                         | \$28.43                                        |  |

# Service Effectiveness

|                 | Oct vice Effectiveness |                      |                      |  |  |  |
|-----------------|------------------------|----------------------|----------------------|--|--|--|
|                 | Operating Expenses     |                      |                      |  |  |  |
|                 | per Unlinked           | Unlinked Trips per   | Unlinked Trips per   |  |  |  |
| Mode            | Passenger Trip         | Vehicle Revenue Mile | Vehicle Revenue Hour |  |  |  |
| Demand Response | \$13.96                | 0.1                  | 2.0                  |  |  |  |
| Total           | \$13.96                | 0.1                  | 2.0                  |  |  |  |