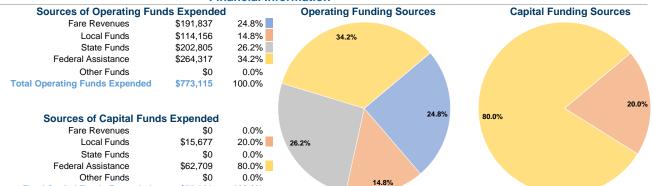

# **Summary of Operating Expenses (OE)**

\$773,115 Total Operating Expenses

# **Financial Information**

# **Modal Characteristics**

\$78,386

100.0%

**Total Capital Funds Expended** 