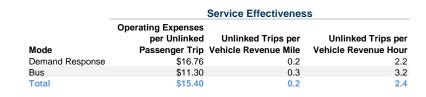

#### **Performance Measures**

Mode

Bus

**Total** 

**Demand Response** 

## Vehicles Operated at Maximum Service

| Mode            | Directly<br>Operated | Purchased<br>Transportation | Operating<br>Expenses | Fare<br>Revenues | Uses of Capital<br>Funds | Annual Unlinked<br>Trips | Annual Vehicle<br>Revenue Miles | Annual Vehicle<br>Revenue Hours |
|-----------------|----------------------|-----------------------------|-----------------------|------------------|--------------------------|--------------------------|---------------------------------|---------------------------------|
| Demand Response | 12                   | -                           | \$1,088,508           | \$51,941         | \$107,800                | 64,937                   | 376,738                         | 29,629                          |
| Bus             | 6                    | -                           | \$243,917             | \$9,013          | \$0                      | 21,589                   | 84,196                          | 6,711                           |
| Total           | 18                   | -                           | \$1,332,425           | \$60,954         | \$107,800                | 86,526                   | 460,934                         | 36,340                          |