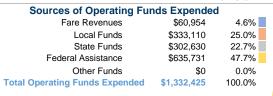

#### **Summary of Operating Expenses (OE)**

\$1,332,425 Total Operating Expenses

## Vehicles Operated at Maximum Service

| Mode            | Directly<br>Operated | Purchased<br>Transportation | Operating<br>Expenses | Fare<br>Revenues | Uses of Capital<br>Funds | Annual Unlinked<br>Trips | Annual Vehicle<br>Revenue Miles | Annual Vehicle<br>Revenue Hours |
|-----------------|----------------------|-----------------------------|-----------------------|------------------|--------------------------|--------------------------|---------------------------------|---------------------------------|
| Demand Response | 12                   | -                           | \$1,088,508           | \$51,941         | \$107,800                | 64,937                   | 376,738                         | 29,629                          |
| Bus             | 6                    | -                           | \$243,917             | \$9,013          | \$0                      | 21,589                   | 84,196                          | 6,711                           |
| Total           | 18                   | -                           | \$1,332,425           | \$60,954         | \$107,800                | 86,526                   | 460,934                         | 36,340                          |