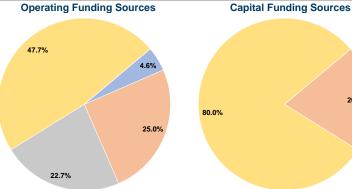

#### **Financial Information**

#### Sources of Capital Funds Expended

\$36.67

| Fare Revenues          | \$0       | 0.0%   |  |  |  |  |  |  |
|------------------------|-----------|--------|--|--|--|--|--|--|
| Local Funds            | \$21,560  | 20.0%  |  |  |  |  |  |  |
| State Funds            | \$0       | 0.0%   |  |  |  |  |  |  |
| Federal Assistance     | \$86,240  | 80.0%  |  |  |  |  |  |  |
| Other Funds            | \$0       | 0.0%   |  |  |  |  |  |  |
| Capital Funds Expended | \$107.800 | 100.0% |  |  |  |  |  |  |