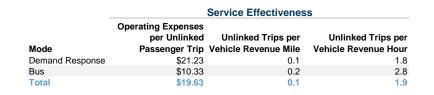

#### **Performance Measures**

# Service Efficiency Operating Expenses per Vehicle Revenue Mile Vehicle Revenue Hour Demand Response Operating Expenses per Vehicle Revenue Hour State Demand Response \$2.13 \$38.20 Bus \$2.14 \$28.59 Total \$2.13 \$37.23