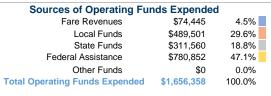

#### **Summary of Operating Expenses (OE)**

\$1,656,358 Total Operating Expenses

#### **Sources of Capital Funds Expended**

| Fare Revenues          | \$0       | 0.0%   |
|------------------------|-----------|--------|
| Local Funds            | \$38,000  | 20.0%  |
| State Funds            | \$0       | 0.0%   |
| Federal Assistance     | \$152,000 | 80.0%  |
| Other Funds            | \$0       | 0.0%   |
| Capital Funds Expended | \$190,000 | 100.0% |