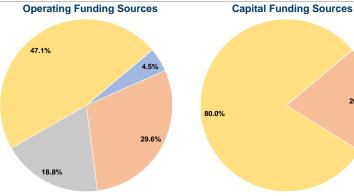

#### **Sources of Capital Funds Expended**

| Fare Revenues          | \$0       | 0.0%   |
|------------------------|-----------|--------|
| Local Funds            | \$38,000  | 20.0%  |
| State Funds            | \$0       | 0.0%   |
| Federal Assistance     | \$152,000 | 80.0%  |
| Other Funds            | \$0       | 0.0%   |
| Capital Funds Expended | \$190,000 | 100.0% |

20.0%