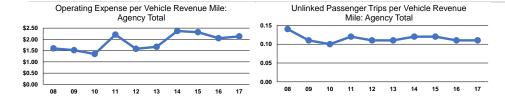

7,063                         | 40,005                          |
| Bus             | 2                    | -                           | \$128,151             | \$11,396         | \$0                      | 12,411                   | 59,893                          | 4,482                           |
| Total           | 22                   | -                           | \$1,656,358           | \$74,445         | \$190,000                | 84,382                   | 776,956                         | 44,487                          |

#### **Performance Measures**

# Service Efficiency Operating Expenses per Vehicle Revenue Mile Vehicle Revenue Hour Demand Response Operating Expenses per Vehicle Revenue Hour State Demand Response \$2.13 \$38.20 Bus \$2.14 \$28.59 Total \$2.13 \$37.23