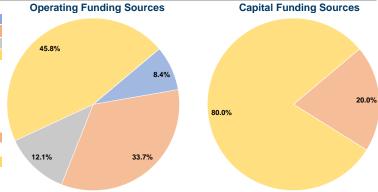

# **Sources of Capital Funds Expended**

| ources or capital i unu | s Experiueu |        |
|-------------------------|-------------|--------|
| Fare Revenues           | \$0         | 0.0%   |
| Local Funds             | \$51,900    | 20.0%  |
| State Funds             | \$0         | 0.0%   |
| Federal Assistance      | \$207,600   | 80.0%  |
| Other Funds             | \$0         | 0.0%   |
| Canital Funds Expended  | \$259.500   | 100.0% |