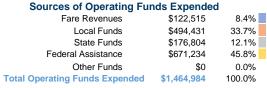

# **Sources of Capital Funds Expended**

| ources or capital i unu | s Experiueu |        |
|-------------------------|-------------|--------|
| Fare Revenues           | \$0         | 0.0%   |
| Local Funds             | \$51,900    | 20.0%  |
| State Funds             | \$0         | 0.0%   |
| Federal Assistance      | \$207,600   | 80.0%  |
| Other Funds             | \$0         | 0.0%   |
| Canital Funds Expended  | \$259.500   | 100.0% |