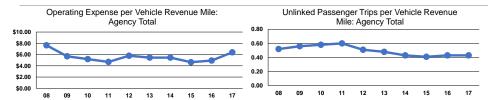

# **Service Efficiency**

Tota

| Mode            | Operating Expenses per<br>Vehicle Revenue Mile | Operating Expenses per<br>Vehicle Revenue Hour |  |
|-----------------|------------------------------------------------|------------------------------------------------|--|
| Demand Response | \$6.39                                         | \$48.62                                        |  |
| Total           | \$6.39                                         | \$48.62                                        |  |

# Service Effectiveness

| Mode            | Operating Expenses<br>per Unlinked<br>Passenger Trip |     | Unlinked Trips per<br>Vehicle Revenue Hour |
|-----------------|------------------------------------------------------|-----|--------------------------------------------|
| Demand Response | \$15.02                                              | 0.4 | 3.2                                        |
| Total           | \$15.02                                              | 0.4 | 3.2                                        |