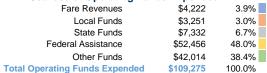

# **Summary of Operating Expenses (OE)**

\$109,275 Total Operating Expenses

#### **Sources of Operating Funds Expended**