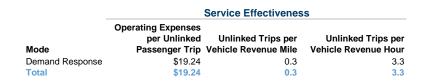

#### **Performance Measures**

# **Service Efficiency**

| Mode            | Operating Expenses per<br>Vehicle Revenue Mile | Operating Expenses per<br>Vehicle Revenue Hour |
|-----------------|------------------------------------------------|------------------------------------------------|
| Demand Response | \$4.89                                         | \$63.13                                        |
| Total           | \$4.89                                         | \$63.13                                        |