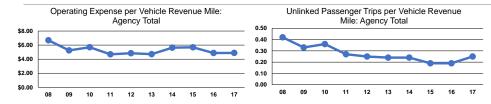

-----------------|
| \$0                      | 5,681                    | 22,333                          | 1,731                           |
| \$0                      | 5,681                    | 22,333                          | 1,731                           |

#### **Performance Measures**

# **Service Efficiency**

| Mode            | Operating Expenses per<br>Vehicle Revenue Mile | Operating Expenses per<br>Vehicle Revenue Hour |
|-----------------|------------------------------------------------|------------------------------------------------|
| Demand Response | \$4.89                                         | \$63.13                                        |
| Total           | \$4.89                                         | \$63.13                                        |