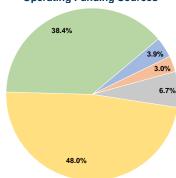

Service Consumption** 5,681 Annual Unlinked Trips (UPT)

#### **Service Supplied**

22,333 Annual Vehicle Revenue Miles (VRM) 1,731 Annual Vehicle Revenue Hours (VRH)

# **Summary of Operating Expenses (OE)**

\$109,275 Total Operating Expenses

# **Database Information**

NTDID: 5R02-50365

Reporter Type: Rural General Public Transit

# **Financial Information**

#### **Sources of Operating Funds Expended**



### Sources of Capital Funds Expended

| Fare Revenues                | \$0 |
|------------------------------|-----|
| Local Funds                  | \$0 |
| State Funds                  | \$0 |
| Federal Assistance           | \$0 |
| Other Funds                  | \$0 |
| Total Capital Funds Expended | \$0 |
|                              |     |

# **Operating Funding Sources**



# **Modal Characteristics**

#### **Operation Characteristics**

# **Vehicles Operated** at Maximum Service

|                 | Directly | Purchased      | Operating | Fare     |
|-----------------|----------|----------------|-----------|----------|
| Mode            | Operated | Transportation | Expenses  | Revenues |
| Demand Response | 8        | -              | \$109,275 | \$4,222  |
| Total           | 0        |                | \$100.275 | ¢4 222   |

| Uses of Capital<br>Funds | Annual Unlinked<br>Trips | Annual Vehicle<br>Revenue Miles | Annual Vehicle<br>Revenue Hours |
|--------------------------|--------------------------|---------------------------------|---------------------------------|
| \$0                      | 5,681                    | 22,333