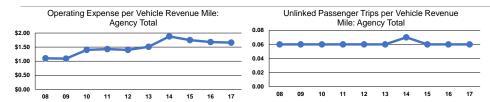

## **Service Efficiency**

| Mode            | Operating Expenses per<br>Vehicle Revenue Mile | Operating Expenses per<br>Vehicle Revenue Hour |  |
|-----------------|------------------------------------------------|------------------------------------------------|--|
| Demand Response | \$1.66                                         | \$28.24                                        |  |
| Total           | \$1.66                                         | \$28.24                                        |  |

### Service Effectiveness

| Mode            | Operating Expenses<br>per Unlinked<br>Passenger Trip |     | Unlinked Trips per<br>Vehicle Revenue Hour |
|-----------------|------------------------------------------------------|-----|--------------------------------------------|
| Demand Response | \$26.15                                              | 0.1 | 1.1                                        |
| Total           | \$26.15                                              | 0.1 | 1.1                                        |
|                 |                                                      |     |                                            |