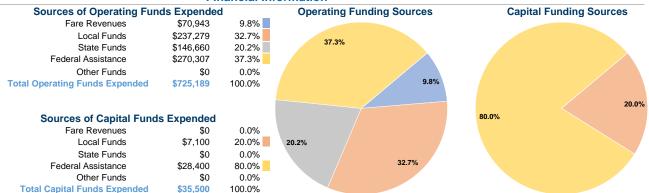

## **Summary of Operating Expenses (OE)**

\$725,189 Total Operating Expenses

# Vehicles Operated at Maximum Service

| Mode            | Directly<br>Operated | Purchased<br>Transportation | Operating<br>Expenses | Fare<br>Revenues | Uses of Capital<br>Funds | Annual Unlinked<br>Trips | Annual Vehicle<br>Revenue Miles | Annual Vehicle<br>Revenue Hours |
|-----------------|----------------------|-----------------------------|-----------------------|------------------|--------------------------|--------------------------|---------------------------------|---------------------------------|
| Demand Response | 12                   | -                           | \$725,189             | \$70,943         | \$35,500                 | 27,732                   | 437,011                         | 25,681                          |
| Total           | 12                   | _                           | \$725,189             | \$70.943         | \$35.500                 | 27.732                   | 437.011                         | 25.681                          |