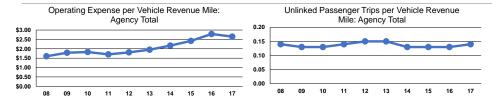

# **Performance Measures**

# **Service Efficiency**

| Mode            | Operating Expenses per<br>Vehicle Revenue Mile | Operating Expenses per<br>Vehicle Revenue Hour |
|-----------------|------------------------------------------------|------------------------------------------------|
| Demand Response | \$2.65                                         | \$39.57                                        |
| Total           | \$2.65                                         | \$39.57                                        |

|                 | Service Effectiveness                                |                                            |                                            |  |  |  |
|-----------------|------------------------------------------------------|--------------------------------------------|--------------------------------------------|--|--|--|
| Mode            | Operating Expenses<br>per Unlinked<br>Passenger Trip | Unlinked Trips per<br>Vehicle Revenue Mile | Unlinked Trips per<br>Vehicle Revenue Hour |  |  |  |
| Demand Response | \$19.18                                              | 0.1                                        | 2.1                                        |  |  |  |
| Total           | \$19.18                                              | 0.1                                        | 21                                         |  |  |  |