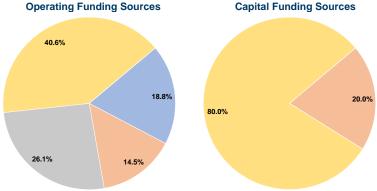

## **Sources of Capital Funds Expended**

| Oddices of Capital Lulius Experided |          |        |  |  |
|-------------------------------------|----------|--------|--|--|
| Fare Revenues                       | \$0      | 0.0%   |  |  |
| Local Funds                         | \$6,997  | 20.0%  |  |  |
| State Funds                         | \$0      | 0.0%   |  |  |
| Federal Assistance                  | \$27,989 | 80.0%  |  |  |
| Other Funds                         | \$0      | 0.0%   |  |  |
| Total Capital Funds Expended        | \$34,986 | 100.0% |  |  |