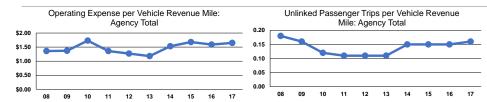

## Service Efficiency

| Mode            | Operating Expenses per<br>Vehicle Revenue Mile | Operating Expenses per<br>Vehicle Revenue Hour |  |
|-----------------|------------------------------------------------|------------------------------------------------|--|
| Demand Response | \$1.65                                         | \$30.25                                        |  |
| Total           | \$1.65                                         | \$30.25                                        |  |

|                 | Service Effectiveness                                |                                            |                                            |
|-----------------|------------------------------------------------------|--------------------------------------------|--------------------------------------------|
| Mode            | Operating Expenses<br>per Unlinked<br>Passenger Trip | Unlinked Trips per<br>Vehicle Revenue Mile | Unlinked Trips per<br>Vehicle Revenue Hour |
| Demand Response | \$10.09<br>\$10.09                                   | 0.2                                        | 3.0                                        |