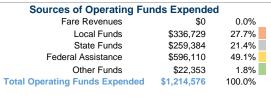

## **City of Marion**

2017 Annual Agency Profile

## **General Information**

## **Service Consumption**

264,942 Annual Unlinked Trips (UPT)

### Service Supplied

189,456 Annual Vehicle Revenue Miles (VRM) 12,055 Annual Vehicle Revenue Hours (VRH)

## **Summary of Operating Expenses (OE)**

\$1,214,576 Total Operating Expenses

## **Database Information**

NTDID: 5R02-50485

Reporter Type: Rural General Public Transit

### **Financial Information**

Bus

Total



## **Sources of Capital Funds Expended**

| Fare Revenues                | \$0       | 0.0%   |
|------------------------------|-----------|--------|
| Local Funds                  | \$45,134  | 18.8%  |
| State Funds                  | \$22,760  | 9.5%   |
| Federal Assistance           | \$172,480 | 71.8%  |
| Other Funds                  | \$0       | 0.0%   |
| Total Capital Funds Expended | \$240,374 | 100.0% |



18.8%

22.0

22.0

### **Modal Characteristics**

## **Operation Characteristics**

# Vehicles Operated at Maximum Service

| Mode  | Directly<br>Operated | Purchased<br>Transportation | Operating<br>Expenses | Fare<br>Revenues | Uses of Capital<br>Funds | Annual Unlinked<br>Trips | Annual Vehicle<br>Revenue Miles | Annual Vehicle<br>Revenue Hours |
|-------|--------------