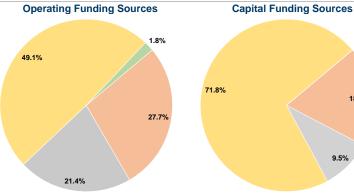

## **Summary of Operating Expenses (OE)**

\$1,214,576 Total Operating Expenses

## **Sources of Capital Funds Expended**

| Fare Revenues                | \$0       | 0.0%   |
|------------------------------|-----------|--------|
| Local Funds                  | \$45,134  | 18.8%  |
| State Funds                  | \$22,760  | 9.5%   |
| Federal Assistance           | \$172,480 | 71.8%  |
| Other Funds                  | \$0       | 0.0%   |
| Total Capital Funds Expended | \$240,374 | 100.0% |