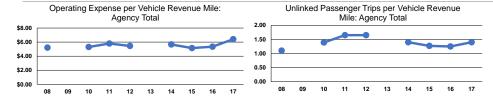

## **Service Efficiency**

| Mode  | Operating Expenses per<br>Vehicle Revenue Mile | Operating Expenses per<br>Vehicle Revenue Hour |
|-------|------------------------------------------------|------------------------------------------------|
| Bus   | \$6.41                                         | \$100.75                                       |
| Total | \$6.41                                         | \$100.75                                       |