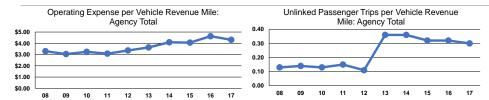

# Service Efficiency

|                 | Operating Expenses per | Operating Expenses per |  |  |
|-----------------|------------------------|------------------------|--|--|
| Mode            | Vehicle Revenue Mile   | Vehicle Revenue Hour   |  |  |
| Demand Response | \$4.31                 | \$41.78                |  |  |
| Total           | \$4.31                 | \$41.78                |  |  |

# Service Effectiveness

| Mode            | Operating Expenses<br>per Unlinked<br>Passenger Trip |     | Unlinked Trips per<br>Vehicle Revenue Hour |
|-----------------|------------------------------------------------------|-----|--------------------------------------------|
| Demand Response | \$14.33                                              | 0.3 | 2.9                                        |
| Total           | <b>\$14.33</b>                                       | 0.3 | 2.9                                        |