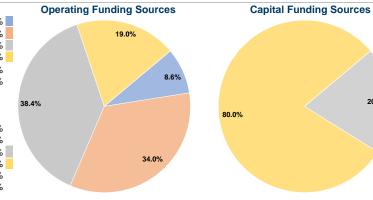

# **Summary of Operating Expenses (OE)**

\$799,570 Total Operating Expenses

# **Sources of Capital Funds Expended**

| Fare Revenues                | \$0      | 0.0%   |
|------------------------------|----------|--------|
| Local Funds                  | \$0      | 0.0%   |
| State Funds                  | \$12,600 | 20.0%  |
| Federal Assistance           | \$50,400 | 80.0%  |
| Other Funds                  | \$0      | 0.0%   |
| Total Capital Funds Expended | \$63,000 | 100.0% |