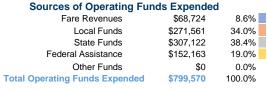

# **Summary of Operating Expenses (OE)**

\$799,570 Total Operating Expenses

# **Sources of Capital Funds Expended**

| Fare Revenues                | \$0      | 0.0%   |
|------------------------------|----------|--------|
| Local Funds                  | \$0      | 0.0%   |
| State Funds                  | \$12,600 | 20.0%  |
| Federal Assistance           | \$50,400 | 80.0%  |
| Other Funds                  | \$0      | 0.0%   |
| Total Capital Funds Expended | \$63,000 | 100.0% |