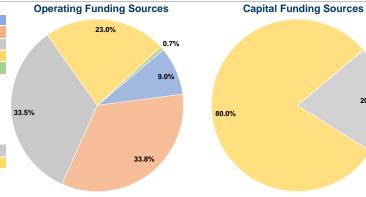

### **Financial Information**

| Fare Revenues            | \$0       | 0.0%   |
|--------------------------|-----------|--------|
| Local Funds              | \$0       | 0.0%   |
| State Funds              | \$28,508  | 20.0%  |
| Federal Assistance       | \$114,034 | 80.0%  |
| Other Funds              | \$0       | 0.0%   |
| I Canital Funds Expended | \$142 542 | 100.0% |

20.0%