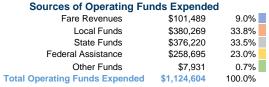

## **Summary of Operating Expenses (OE)**

\$1,124,604 Total Operating Expenses

### **Financial Information**

| Fare Revenues            | \$0       | 0.0%   |
|--------------------------|-----------|--------|
| Local Funds              | \$0       | 0.0%   |
| State Funds              | \$28,508  | 20.0%  |
| Federal Assistance       | \$114,034 | 80.0%  |
| Other Funds              | \$0       | 0.0%   |
| I Canital Funds Expended | \$142 542 | 100.0% |