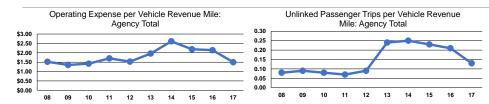

### Service Efficiency

| NAI -           | Operating Expenses per | Operating Expenses per |  |
|-----------------|------------------------|------------------------|--|
| Mode            | Vehicle Revenue Mile   | Vehicle Revenue Hour   |  |
| Demand Response | \$1.50                 | \$31.71                |  |
| Total           | \$1.50                 | \$31.71                |  |

|                 | OCI VICE ENCOLIVERCES |                      |                      |  |  |
|-----------------|-----------------------|----------------------|----------------------|--|--|
|                 | Operating Expenses    |                      |                      |  |  |
|                 | per Unlinked          | Unlinked Trips per   | Unlinked Trips per   |  |  |
| Mode            | Passenger Trip        | Vehicle Revenue Mile | Vehicle Revenue Hour |  |  |
| Demand Response | \$11.53               | 0.1                  | 2.7                  |  |  |
| Total           | \$11.53               | 0.1                  | 2.7                  |  |  |
|                 |                       |                      |                      |  |  |