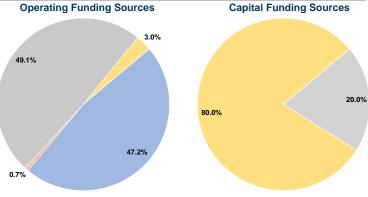

#### **Summary of Operating Expenses (OE)**

\$3,253,349 Total Operating Expenses

#### Sources of Capital Funds Expended

| Fare Revenues          | \$0       | 0.0%   |
|------------------------|-----------|--------|
| Local Funds            | \$0       | 0.0%   |
| State Funds            | \$44,553  | 20.0%  |
| Federal Assistance     | \$178,212 | 80.0%  |
| Other Funds            | \$0       | 0.0%   |
| Capital Funds Expended | \$222,765 | 100.0% |