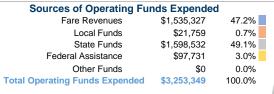

#### **Summary of Operating Expenses (OE)**

\$3,253,349 Total Operating Expenses