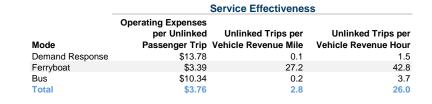

#### **Performance Measures**

| Mode            | Operating Expenses per<br>Vehicle Revenue Mile | Operating Expenses per<br>Vehicle Revenue Hour |  |  |
|-----------------|------------------------------------------------|------------------------------------------------|--|--|
| Demand Response | \$1.14                                         | \$20.52                                        |  |  |
| Ferryboat       | \$92.24                                        | \$145.07                                       |  |  |
| Bus             | \$1.86                                         | \$38.20                                        |  |  |
| Total           | \$10.53                                        | \$97.87                                        |  |  |