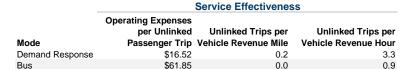

# Service Efficiency

|                 | Operating Expenses per | Operating Expenses per |  |  |
|-----------------|------------------------|------------------------|--|--|
| Mode            | Vehicle Revenue Mile   | Vehicle Revenue Hour   |  |  |
| Demand Response | \$2.97                 | \$55.28                |  |  |
| Bus             | \$1.82                 | \$53.94                |  |  |
| Total           | \$2.83                 | \$55.18                |  |  |

0.2

3.2

\$17.51