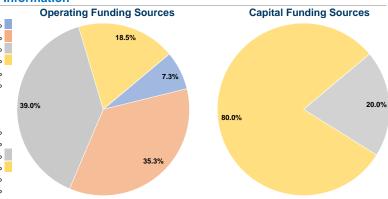

### **Financial Information**

Total

| Fare Revenues               | \$0       | 0.0%   |
|-----------------------------|-----------|--------|
| Local Funds                 | \$0       | 0.0%   |
| State Funds                 | \$20,186  | 20.0%  |
| Federal Assistance          | \$80,747  | 80.0%  |
| Other Funds                 | \$0       | 0.0%   |
| otal Capital Funds Expended | \$100.933 | 100.0% |

# Vehicles Operated at Maximum Service

| Mode            | Directly<br>Operated | Purchased<br>Transportation | Operating<br>Expenses | Fare<br>Revenues | Uses of Capital<br>Funds | Annual Unlinked<br>Trips | Annual Vehicle<br>Revenue Miles | Annual Vehicle<br>Revenue Hours |
|-----------------|----------------------|-----------------------------|-----------------------|------------------|--------------------------|--------------------------|---------------------------------|---------------------------------|
| Demand Response | 21                   | -                           | \$2,189,465           | \$168,849        | \$100,933                | 132,505                  | 736,547                         | 39,606                          |
| Bus             | 2                    | -                           | \$183,028             | \$3,163          | \$0                      | 2,959                    | 100,748                         | 3,393                           |
| Total           | 23                   | -                           | \$2,372,493           | \$172,012        | \$100,933                | 135,464                  | 837,295                         | 42,999                          |