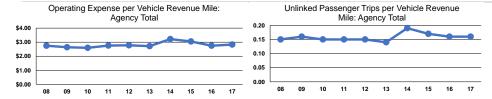

93                           |
| Total           | 23                   | -                           | \$2,372,493           | \$172,012        | \$100,933                | 135,464                  | 837,295                         | 42,999                          |

### **Performance Measures**

# Service Efficiency

|                 | Operating Expenses per | Operating Expenses per |  |  |
|-----------------|------------------------|------------------------|--|--|
| Mode            | Vehicle Revenue Mile   | Vehicle Revenue Hour   |  |  |
| Demand Response | \$2.97                 | \$55.28                |  |  |
| Bus             | \$1.82                 | \$53.94                |  |  |
| Total           | \$2.83                 | \$55.18                |  |  |



0.2

3.2

\$17.51