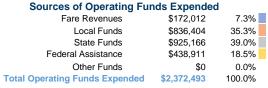

### **Financial Information**

Total

| Fare Revenues               | \$0       | 0.0%   |
|-----------------------------|-----------|--------|
| Local Funds                 | \$0       | 0.0%   |
| State Funds                 | \$20,186  | 20.0%  |
| Federal Assistance          | \$80,747  | 80.0%  |
| Other Funds                 | \$0       | 0.0%   |
| otal Capital Funds Expended | \$100.933 | 100.0% |

# Vehicles Operated at Maximum Service

| Mode            | Directly<br>Operated | Purchased<br>Transportation | Operating<br>Expenses | Fare<br>Revenues | Uses of Capital<br>Funds | Annual Unlinked<br>Trips | Annual Vehicle<br>Revenue Miles | Annual Vehicle<br>Revenue Hours |
|-----------------|----------------------|-----------------------------|-----------------------|------------------|--------------------------|--------------------------|---------------------------------|---------------------------------|
| Demand Response | 21                   | -                           | \$2,189,465           | \$168,849        | \$100,933                | 132,505                  | 736,547                         | 39,606                          |
| Bus             | 2                    | -                           | \$183,028             | \$3,163          | \$0                      | 2,959                    | 100,748                         | 3,393                           |
| Total           | 23                   | -                           | \$2,372,493           | \$172,012        | \$100,933                | 135,464                  | 837,295                         | 42,999                          |