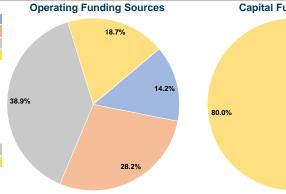

# **Sources of Capital Funds Expended**

| Fare Revenues               | \$0     | 0.0%   |
|-----------------------------|---------|--------|
| Local Funds                 | \$0     | 0.0%   |
| State Funds                 | \$1,433 | 20.0%  |
| Federal Assistance          | \$5,734 | 80.0%  |
| Other Funds                 | \$0     | 0.0%   |
| otal Capital Funds Expended | \$7 167 | 100.0% |