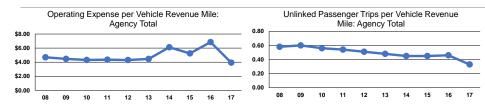

### **Service Efficiency**

| Mode            | Operating Expenses per<br>Vehicle Revenue Mile | Operating Expenses per<br>Vehicle Revenue Hour |  |
|-----------------|------------------------------------------------|------------------------------------------------|--|
| Demand Response | \$3.93                                         | \$49.63                                        |  |
| Total           | \$3.93                                         | \$49.63                                        |  |

|                          | Service Effectiveness                                |            |                                            |  |
|--------------------------|------------------------------------------------------|------------|--------------------------------------------|--|
| Mode                     | Operating Expenses<br>per Unlinked<br>Passenger Trip |            | Unlinked Trips per<br>Vehicle Revenue Hour |  |
| Demand Response<br>Total | \$12.03<br><b>\$12.03</b>                            | 0.3<br>0.3 | 4.1<br>4.1                                 |  |