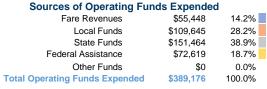

# **Sources of Capital Funds Expended**

| Fare Revenues               | \$0     | 0.0%   |
|-----------------------------|---------|--------|
| Local Funds                 | \$0     | 0.0%   |
| State Funds                 | \$1,433 | 20.0%  |
| Federal Assistance          | \$5,734 | 80.0%  |
| Other Funds                 | \$0     | 0.0%   |
| otal Capital Funds Expended | \$7 167 | 100.0% |