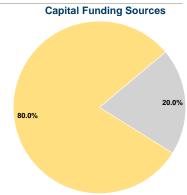

# **Sources of Capital Funds Expended**

| Fare Revenues               | \$0     | 0.0%   |
|-----------------------------|---------|--------|
| Local Funds                 | \$0     | 0.0%   |
| State Funds                 | \$1,433 | 20.0%  |
| Federal Assistance          | \$5,734 | 80.0%  |
| Other Funds                 | \$0     | 0.0%   |
| otal Capital Funds Expended | \$7 167 | 100.0% |