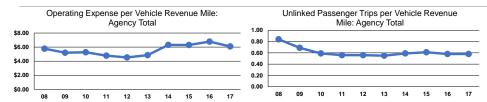

# Service Efficiency

|                 | Operating Expenses per | Operating Expenses per |  |
|-----------------|------------------------|------------------------|--|
| Mode            | Vehicle Revenue Mile   | Vehicle Revenue Hour   |  |
| Demand Response | \$6.09                 | \$59.54                |  |
| Total           | \$6.09                 | \$59.54                |  |

|      |                    | Service Effectiveness |                      |  |  |
|------|--------------------|-----------------------|----------------------|--|--|
|      | Operating Expenses |                       |                      |  |  |
|      | per Unlinked       | Unlinked Trips per    | Unlinked Trips per   |  |  |
| Mode | Passenger Trip     | Vehicle Revenue Mile  | Vehicle Revenue Hour |  |  |

0.6

0.6

\$10.47

\$10.47