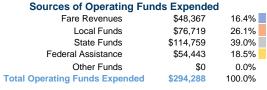

# **Summary of Operating Expenses (OE)**

\$294,288 Total Operating Expenses

# Vehicles Operated at Maximum Service

| Mode            | Directly<br>Operated | Purchased<br>Transportation | Operating<br>Expenses | Fare<br>Revenues | Uses of Capital<br>Funds | Annual Unlinked<br>Trips | Annual Vehicle<br>Revenue Miles | Annual Vehicle<br>Revenue Hours |
|-----------------|----------------------|-----------------------------|-----------------------|------------------|--------------------------|--------------------------|---------------------------------|---------------------------------|
| Demand Response | 3                    | -                           | \$294,288             | \$48,367         | \$35,000                 | 28,117                   | 48,350                          | 4,943                           |
| Total           | 3                    | -                           | \$294,288             | \$48,367         | \$35,000                 | 28,117                   | 48,350                          | 4,943                           |