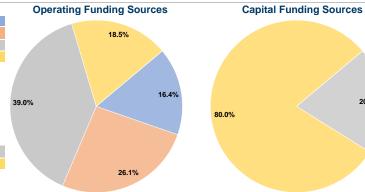

# **Sources of Capital Funds Expended**

| Fare Revenues          | \$0      | 0.0%   |
|------------------------|----------|--------|
| Local Funds            | \$0      | 0.0%   |
| State Funds            | \$7,000  | 20.0%  |
| Federal Assistance     | \$28,000 | 80.0%  |
| Other Funds            | \$0      | 0.0%   |
| Canital Funds Evnended | \$35,000 | 100.0% |