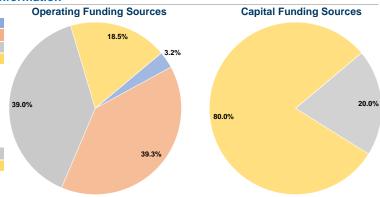

## **Financial Information**

## **Sources of Capital Funds Expended**

| \$0      | 0.0%                              |
|----------|-----------------------------------|
| \$0      | 0.0%                              |
| \$4,000  | 20.0%                             |
| \$16,000 | 80.0%                             |
| \$0      | 0.0%                              |
| \$20,000 | 100.0%                            |
|          | \$0<br>\$4,000<br>\$16,000<br>\$0 |