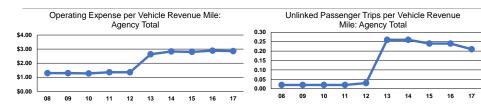

## **Performance Measures**

## **Service Efficiency**

| Mode            | Operating Expenses per<br>Vehicle Revenue Mile | Operating Expenses per<br>Vehicle Revenue Hour |  |
|-----------------|------------------------------------------------|------------------------------------------------|--|
| Demand Response | \$2.86                                         | \$58.68                                        |  |
| Total           | \$2.86                                         | \$58.68                                        |  |

## Service Effectiveness

| Mode            | Operating Expenses<br>per Unlinked<br>Passenger Trip |     | Unlinked Trips per<br>Vehicle Revenue Hour |  |
|-----------------|------------------------------------------------------|-----|--------------------------------------------|--|
| Demand Response | \$13.34                                              | 0.2 | 4.4                                        |  |
| Total           | \$13.34                                              | 0.2 | 4.4                                        |  |