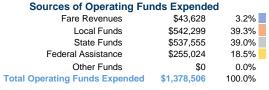

## **Summary of Operating Expenses (OE)**

\$1,378,506 Total Operating Expenses

## **Financial Information**