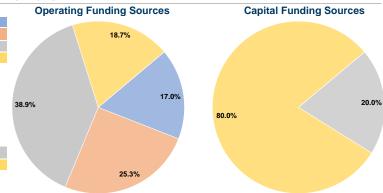

# **Sources of Capital Funds Expended**

| Fare Revenues                | \$0      | 0.0%   |
|------------------------------|----------|--------|
| Local Funds                  | \$0      | 0.0%   |
| State Funds                  | \$2,250  | 20.0%  |
| Federal Assistance           | \$9,000  | 80.0%  |
| Other Funds                  | \$0      | 0.0%   |
| Total Capital Funds Expended | \$11,250 | 100.0% |