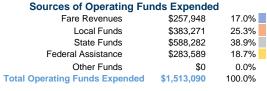

# **Sources of Capital Funds Expended**

| Fare Revenues                | \$0      | 0.0%   |
|------------------------------|----------|--------|
| Local Funds                  | \$0      | 0.0%   |
| State Funds                  | \$2,250  | 20.0%  |
| Federal Assistance           | \$9,000  | 80.0%  |
| Other Funds                  | \$0      | 0.0%   |
| Total Capital Funds Expended | \$11,250 | 100.0% |