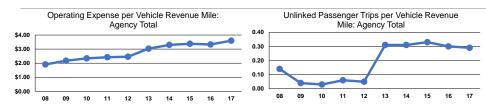

# **Service Efficiency**

| Mode            | Operating Expenses per<br>Vehicle Revenue Mile | Operating Expenses per<br>Vehicle Revenue Hour |
|-----------------|------------------------------------------------|------------------------------------------------|
| Demand Response | \$3.60                                         | \$55.36                                        |
| Total           | \$3.60                                         | \$55.36                                        |

### Service Effectiveness

|                 | 00: 1100 =::00::1000 |                      |                      |  |
|-----------------|----------------------|----------------------|----------------------|--|
|                 | Operating Expenses   |                      |                      |  |
|                 | per Unlinked         | Unlinked Trips per   | Unlinked Trips per   |  |
| Mode            | Passenger Trip       | Vehicle Revenue Mile | Vehicle Revenue Hour |  |
| Demand Response | \$12.61              | 0.3                  | 4.4                  |  |
| Total           | \$12.61              | 0.3                  | 4.4                  |  |